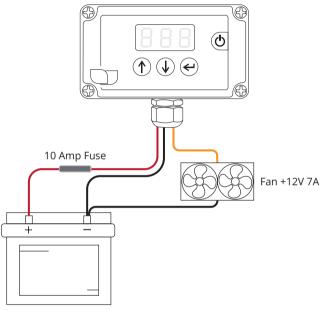

12V Battery

Connect the pump controller in accordance with this diagram. NOTE: only fit the fuse once all connections are made.

The fan will operate automatically when the controller detects a low temperature, circulating the warm air from the heater.