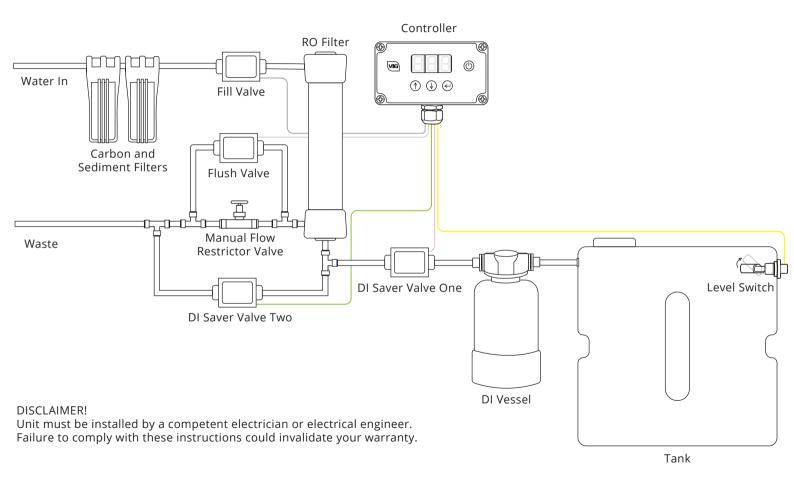

Connect the pump controller in accordance with this diagram. NOTE: only fit the fuse once all connections are made.

The controller constantly monitors the dead end detection and low battery protection while in fill mode to protect the system.

The DI Saver will perform a DI Bypass during and after every flush (excluding manual flushes) this will send the high TDS water to waste in order to extend the life of the DI resin.

Ensure that the solenoid valves are set up in accordance with the system diagram.