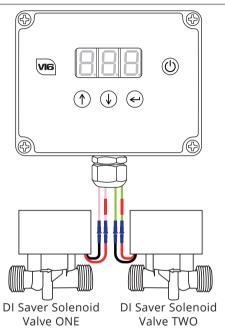

Spring solenoid valves come fitted with grey wires and can be fitted either way round.

The Fuse for this unit is a 30A Fuse. Make sure correct fuse is fitted inline, close to the battery end of the RED (positive) wire. Failure to do so will result in damage to the unit.

The DI Saver will perform a DI Bypass during and after every flush (excluding manual flushes) this will send the high TDS water to waste in order to extend the life of the DI resin.

Ensure that the solenoid valves are set up in accordance with the system diagram.